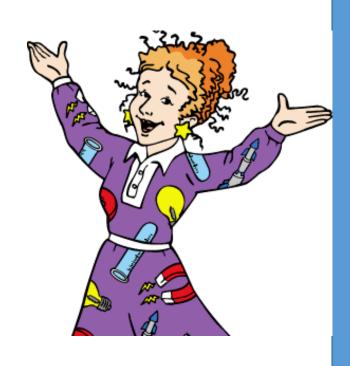

### Ms. Frizzle

- Plans amazing adventures to show her class scientific concepts.
- Uses her shape-shifting school bus to travel.
- Likes to get messy and make mistakes.
- She has a pet lizard that she takes along on every journey.